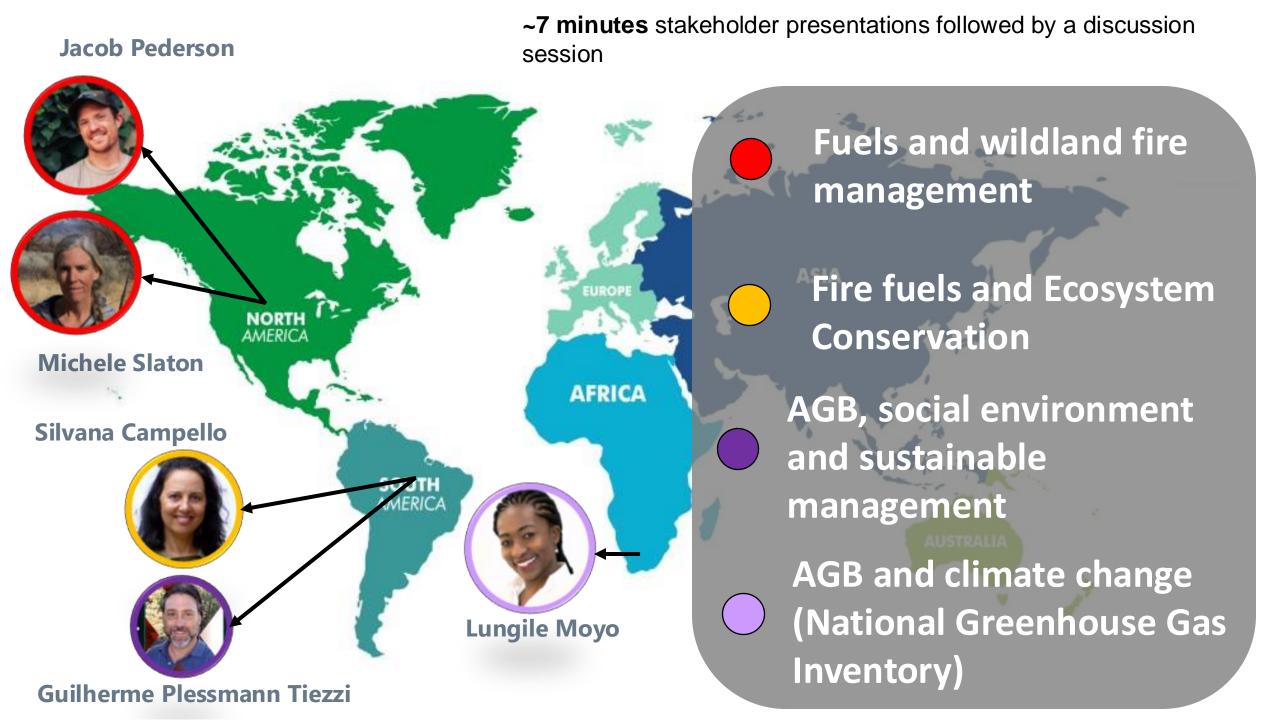

## **Biomass Stakeholder Panel**

**Jacob Pederson**, Energy, Minerals and Natural Resources Department of New Mexico, USA (PI Hurtt)

Michele Slaton, U.S. Forest Service, USA (remotely) (PI Hudak)

**Lungile Moyo**, *Department of Forestry, Fisheries* and *Environment, South Africa* (remotely) (PI Armston)

Silvana Campello, Araguaia Institute (remotely)
Brazil. (PI Silva)

Guilherme Plessmann Tiezzi, Farm of the Future, Brazil. (remotely) (Pl Silva)

Carlos A. Silva, Ph.D.
Assistant Professor of Forest
Biometrics and Remote Sensing
University of Florida (UF)